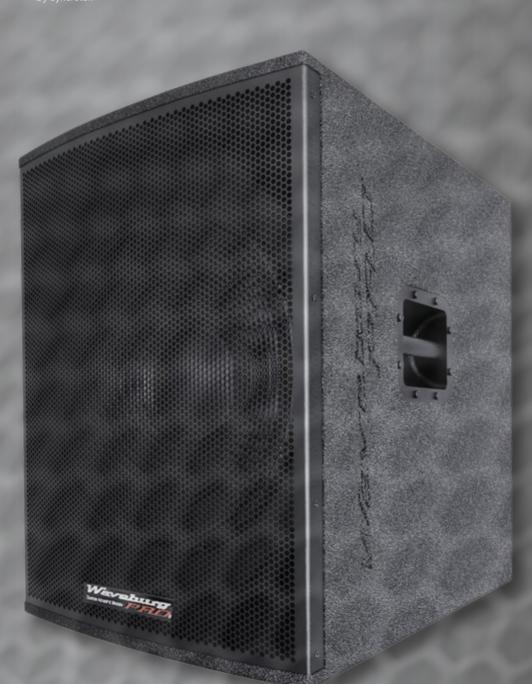

# VVS118S 18 INCH HIGH POWER SUBWOOFER

# 18 INCH HIGH **POWER SUBWOOFER**

#### Construction info

Enclosure: Rectangular construction Multi-layer birch plywood constructed

Finishing: Cabinet: Black Polyurea Texture Paint. **Grill: Black Powdered Paint** 

Mounting Hardware: 2 x handle (aluminium) 1 x pole piece

Connectors: 2 x neutrik speakon NL4

Protective Grille: 15 gauge hexagon perforated steel Dimensions: 670mm(H) x 510mm(W) x 686mm(D)

Packing Dimensions: 720mm (H) x 560mm(W) x 730mm(D) Volume: 0.2943cbm

Net Weight: 39kgs (85.5lbs) Gross Weight: 42kgs (92.4lbs)