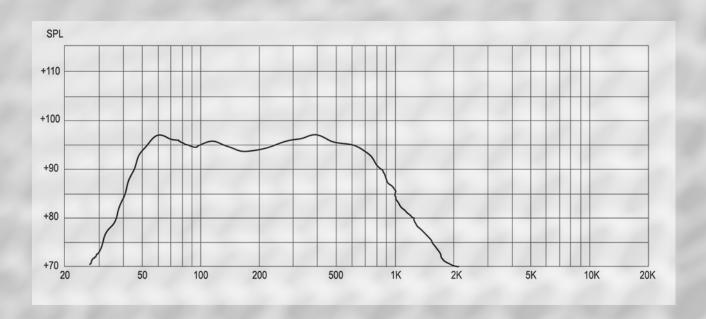

## **Frequency Response Curve**

action & provide full control across the entire working range

Frequency Response: +/-3dB 45 Hz to 1k Hz -10dB 35 Hz to 2kHz

Sensitivity SPL (@ 1W - @1m): 98dB

Recommended Crossover Point: 50-250kHz

Impedance: 8 Q