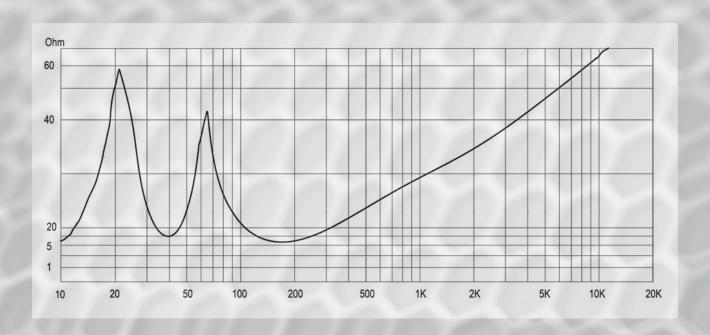

## **Impedance Magnitude Curve**

**Solutions By Syncrotek:** 

■5407 Bandera Rd, Ste. 111, San Antonio, TX 78238, USA

Phone: +1 (210) 251 4767

info@syncrotek.com

www.syncrotek.com

action & provide full control across the entire working range

Frequency Response: +/-3dB 45 Hz to 1k Hz -10dB 35 Hz to 2kHz

Sensitivity SPL (@ 1W - @1m): 98dB

Recommended Crossover Point: 50-250kHz

Impedance: 8 Q